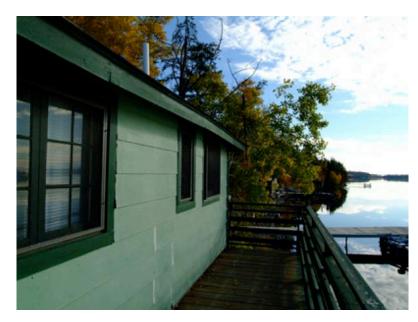

## Cabin #1: Lakeside

The sound of the waves will lull you to sleep in this deluxe log interior cabin on the lake. Its large deck extends over the water offering panoramic views of Shagawa Lake. Features include: Laminate flooring, electric baseboard heat in each room, many windows, queen sized bed and futon. In addition, your private, 16' pontoon boat (supplied) is parked at an exclusive dock only feet from the cabin. Sleeps 1-3.