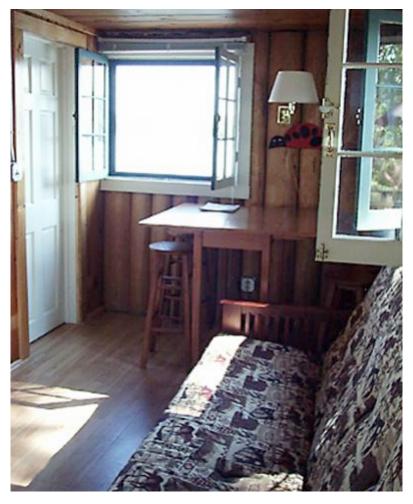

## Cabin #1: Lakeside

The sound of the waves will lull you to sleep in this deluxe log interior cabin on the lake. Its large deck extends over the water offering panoramic views of Shagawa Lake. Features include: Laminate flooring, electric baseboard heat in each room, many windows, queen sized bed and futon. In addition, your private, 16' pontoon boat (supplied) is parked at an exclusive dock only feet from the cabin. Sleeps 1-3.