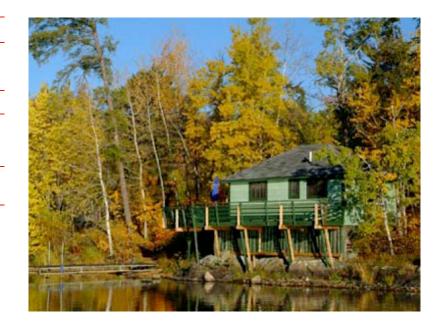

## Cabin #1: Lakeside

The sound of the waves will lull you to sleep in this deluxe log interior cabin on the lake. Its large deck extends over the water offering panoramic views of Shagawa Lake. Features include: Laminate flooring, electric baseboard heat in each room, many windows, queen sized bed and futon. In addition, your private, 16' pontoon boat (supplied) is parked at an exclusive dock only feet from the cabin. Sleeps 1-3.

Includes a four burner range and oven, microwave, coffee maker, toaster, cooking and eating utensils, kitchen cloths, and soap. Beds include linens. Also outdoor gas grill and fire ring with complimentary fire wood. Each cabin rental includes your own private pontoon boat & canoe.