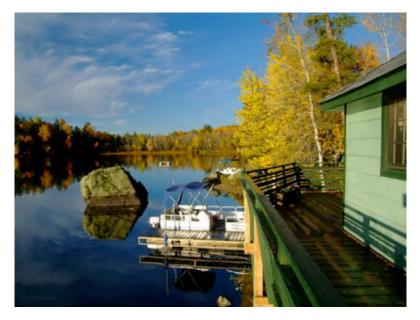

## Cabin #1: Lakeside

The sound of the waves will lull you to sleep in this deluxe log interior cabin on the lake. Its large deck extends over the water offering panoramic views of Shagawa Lake. Features include: Laminate flooring, electric baseboard heat in each room, many windows, queen sized bed and futon. In addition, your private, 16' pontoon boat (supplied) is parked at an exclusive dock only feet from the cabin. Sleeps 1-3.

Includes a four burner range and oven, microwave, coffee maker, toaster, cooking and eating utensils, kitchen cloths, and soap. Beds include linens. Also outdoor gas grill and fire ring with complimentary fire wood. Each cabin rental includes your own private pontoon boat & canoe.