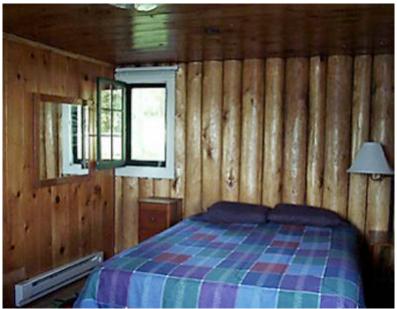

## Cabin #1: Lakeside

The sound of the waves will lull you to sleep in this deluxe log interior cabin on the lake. Its large deck extends over the water offering panoramic views of Shagawa Lake. Features include: Laminate flooring, electric baseboard heat in each room, many windows, queen sized bed and futon. In addition, your private, 16' pontoon boat (supplied) is parked at an exclusive dock only feet from the cabin. Sleeps 1-3.