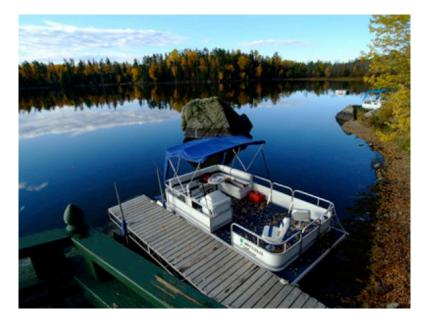

## Cabin #1: Lakeside

The sound of the waves will lull you to sleep in this deluxe log interior cabin on the lake. Its large deck extends over the water offering panoramic views of Shagawa Lake. Features include: Laminate flooring, electric baseboard heat in each room, many windows, queen sized bed and futon. In addition, your private, 16' pontoon boat (supplied) is parked at an exclusive dock only feet from the cabin. Sleeps 1-3.

Includes a four burner range and oven, microwave, coffee maker, toaster, cooking and eating utensils, kitchen cloths, and soap. Beds include linens. Also outdoor gas grill and fire ring with complimentary fire wood. Each cabin rental includes your own private pontoon boat & canoe.