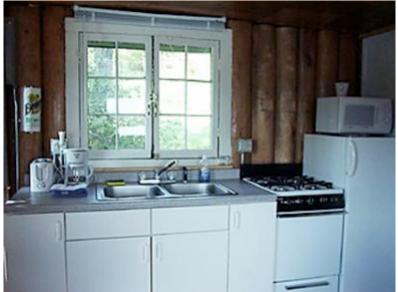

Includes a four burner range and oven, microwave, coffee maker, toaster, cooking and eating utensils, kitchen cloths, and soap. Beds include linens. Also outdoor gas grill and fire ring with complimentary fire wood. Each cabin rental includes your own private pontoon boat & canoe.